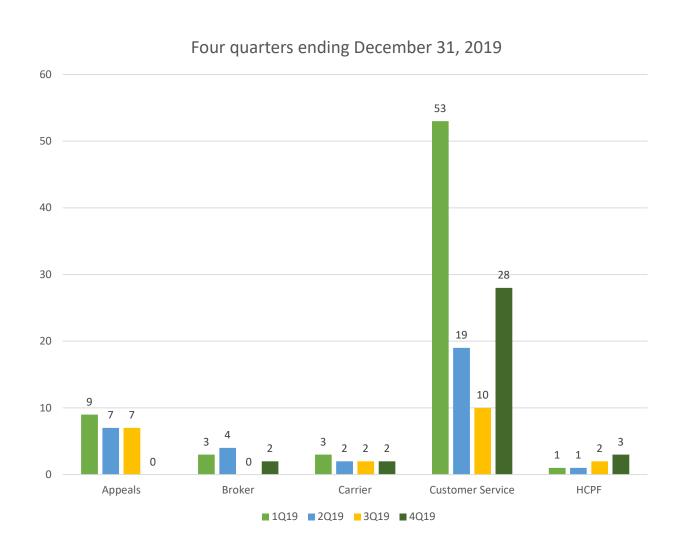

# **Complaint Metrics**

# **Appeals**

- Appeal status
- Moved to or from Health First
- SEP denied

# **Broker**

- Consumer was not happy with service
- Consumer indicates information is inaccurate
- Consumer still being contacted by Broker after removal

# **Carrier**

- Policy canceled
- Coverage dates

# **Customer Service**

- Service & knowledge from representative
- Coverage date problems
- Communication between carriers & C4
- 1095 inquiry
- Verification time period
- Auto renewal problems
- Multiple verification requests
- Technical problems with account and/or website

# **HCPF**

Service from representative